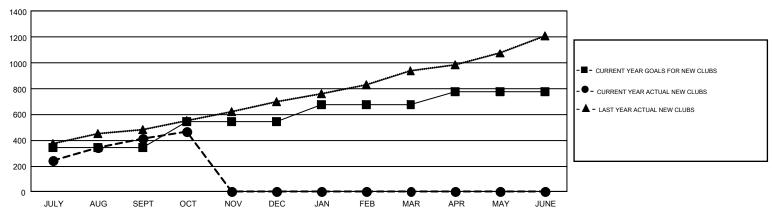

## REPORT DOES NOT INCLUDE CLUBS IN UNDISTRICTED AREAS.

| Clubs         |               |             |               | Members               |                           |                         |                                                    |  |
|---------------|---------------|-------------|---------------|-----------------------|---------------------------|-------------------------|----------------------------------------------------|--|
|               | RESULTS FOR   | R 2018-2019 |               | RESULTS FOR 2018-2019 |                           |                         |                                                    |  |
| QUARTER       | NEW CLUB GOAL | NEW CLUBS   | DROPPED CLUBS | QUARTER               | MEMBER GROWTH NET<br>GOAL | MEMBER GROWTH<br>ACTUAL | DROPPED<br>MEMBERS ACTUAL<br>(including transfers) |  |
| JULY/AUG/SEPT | 346           | 413         | 66            | JULY/AUG/SEPT         | 14,055                    | 18,889                  | 9,297                                              |  |
| OCT/NOV/DEC   | 195           | 57          | 13            | OCT/NOV/DEC           | 10,376                    | 4,619                   | 2,265                                              |  |
| JAN/FEB/MAR   | 138           | 0           | 0             | JAN/FEB/MAR           | 7,106                     | 0                       | 0                                                  |  |
| APR/MAY/JUNE  | 98            | 0           | 0             | APR/MAY/JUNE          | 2,012                     | 0                       | 0                                                  |  |

## GOALS AND ACTUAL NEW CLUBS CUMULATIVE

| DROPPED CLUBS: 79  DROPPED MEMBERS                         |        | 3,160 CLUBS OF 10,136 ADDED 1 OR<br>MORE NEW MEMBERS | GENDER DISTRIBUTION  MALE 273,471 (74.34%)  FEMALE 94,398 (25.66%) |  |         |
|------------------------------------------------------------|--------|------------------------------------------------------|--------------------------------------------------------------------|--|---------|
| DECEASED                                                   | 244    | CLICK HERE FOR CUMULATIVE                            | TOTAL FAMILY UNIT MEMBERS                                          |  | 159,169 |
| CLUB CANCELLED         1,340           OTHER         9,973 |        | MEMBERSHIP DATA                                      |                                                                    |  |         |
|                                                            |        |                                                      | FAMILY MEMBERS PAYING HALF DUES                                    |  | 94,551  |
| TOTAL                                                      | 11,557 |                                                      | DUES                                                               |  |         |