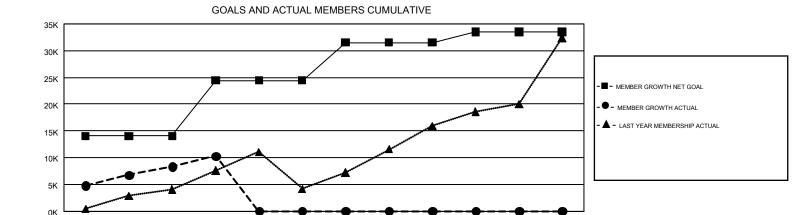

## REPORT DOES NOT INCLUDE CLUBS IN UNDISTRICTED AREAS.

| Clubs         |               |             |               | Members               |                           |                         |                                                    |  |
|---------------|---------------|-------------|---------------|-----------------------|---------------------------|-------------------------|----------------------------------------------------|--|
|               | RESULTS FOR   | R 2018-2019 |               | RESULTS FOR 2018-2019 |                           |                         |                                                    |  |
| QUARTER       | NEW CLUB GOAL | NEW CLUBS   | DROPPED CLUBS | QUARTER               | MEMBER GROWTH NET<br>GOAL | MEMBER GROWTH<br>ACTUAL | DROPPED<br>MEMBERS ACTUAL<br>(including transfers) |  |
| JULY/AUG/SEPT | 346           | 413         | 66            | JULY/AUG/SEPT         | 14,055                    | 18,889                  | 9,297                                              |  |
| OCT/NOV/DEC   | 195           | 57          | 13            | OCT/NOV/DEC           | 10,376                    | 4,619                   | 2,265                                              |  |
| JAN/FEB/MAR   | 138           | 0           | 0             | JAN/FEB/MAR           | 7,106                     | 0                       | 0                                                  |  |
| APR/MAY/JUNE  | 98            | 0           | 0             | APR/MAY/JUNE          | 2,012                     | 0                       | 0                                                  |  |

## GOALS AND ACTUAL NEW CLUBS CUMULATIVE

| DROPPED CLUBS: 79  DROPPED MEMBERS                         |        | 3,160 CLUBS OF 10,136 ADDED 1 OR<br>MORE NEW MEMBERS | GENDER DISTRIBUTION  MALE 273,471 (74.34%)  FEMALE 94,398 (25.66%) |  |         |
|------------------------------------------------------------|--------|------------------------------------------------------|--------------------------------------------------------------------|--|---------|
| DECEASED                                                   | 244    | CLICK HERE FOR CUMULATIVE                            | TOTAL FAMILY UNIT MEMBERS                                          |  | 159,169 |
| CLUB CANCELLED         1,340           OTHER         9,973 |        | MEMBERSHIP DATA                                      |                                                                    |  |         |
|                                                            |        |                                                      | FAMILY MEMBERS PAYING HALF DUES                                    |  | 94,551  |
| TOTAL                                                      | 11,557 |                                                      | DUES                                                               |  |         |